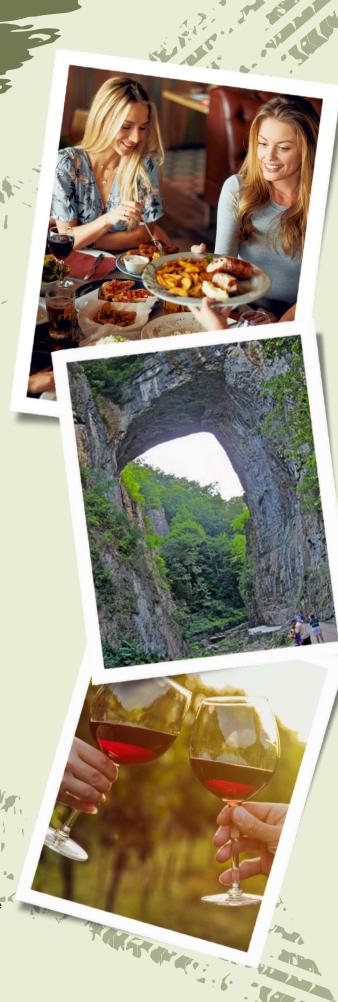

## Dench at the Bridge

Enjoy a box lunch with a view of the Bridge! You could indulge in a delicious sandwich, chips and cookie with a refreshing drink with new friends. Savor your lunch while soaking in the view.

### Hike or Ride

After lunch, take a gentle stroll along the creekside or the more moderate hike to the top of the bridge offers an immersive nature experience. It's the perfect way to enjoy the serenity of the area.

## Wine and Beer Tasting

Whether you're a connoisseur or a beginner, a beer and wine tasting is a relaxed and enjoyable way to explore these beverages learning about and discovering your personal favorites along the way.

#### Event registration includes:

- lunch (sandwich, chips, cookie and a pickel)
- entrance to Natural Bridge State Park (hike or round trip ride the shuttle to lunch)
- optional wine or beer flight at Great Valley Winery & Brewery